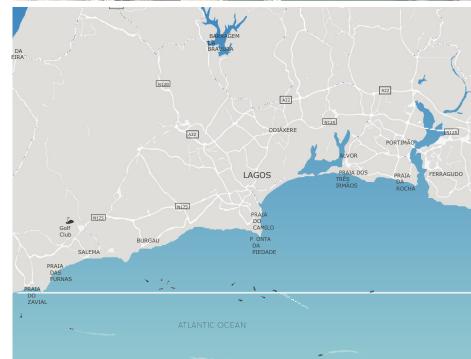

## LAGOS, A UNIQUE LOCATION, ALGARVE AT ITS BEST

#### **NEARBYBEACHES**

Praia dos Estudantes, Praia Dona Ana, Praia do Camilo, Praia do Canavial, Praia de Porto de Mós, Praia da Luz and many more.