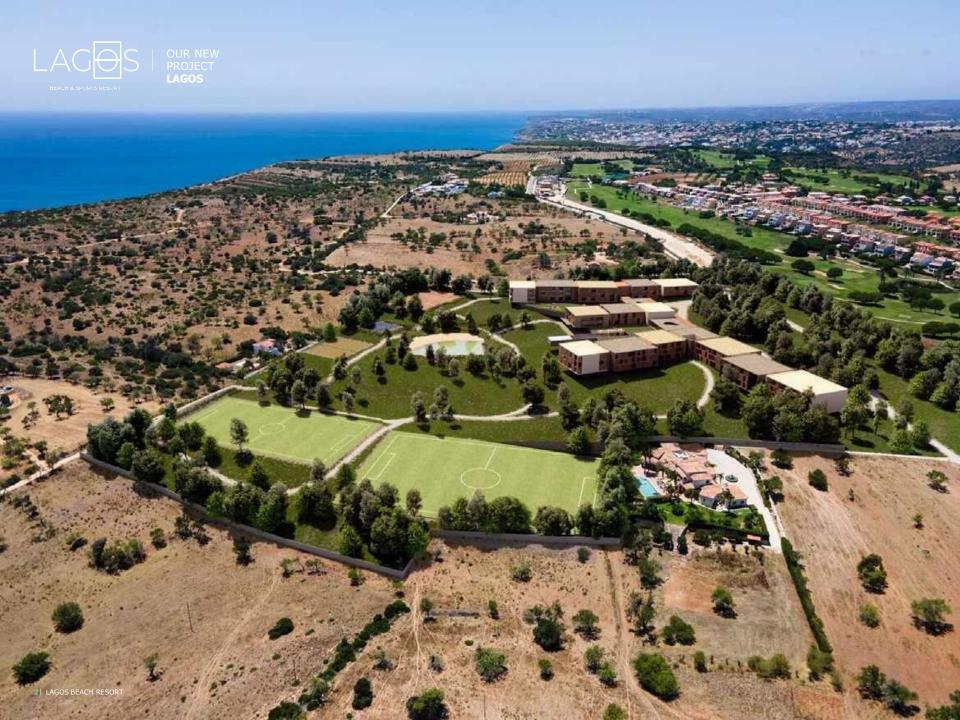

# WE PRESENT YOU LAGOS BEACH RESORT

#### **SPORTS ZONE**

GYM

2 SOCCER FIELDS

3 TENNIS COURTS

2 PADEL COURTS

2 VOLLEYBALL

COURTS INDOOR

POOL

#### **SPORTS FACILITIES**

The resort has a playing field for soccer, padel,

and volleyball, as well as a special partnership with the adjacent golf cours.

98M euros Total
Investment 280K
investment amount
plus VAT on the rehabilitation amount
(€16.1K) paid by developer

## 18 HOLES GOLF COURSE

(ADJACENT TO THE PROPERTY)

2 SOCCER FIELDS + PADEL + **TENNIS** + VOLLEYBALL COURTS