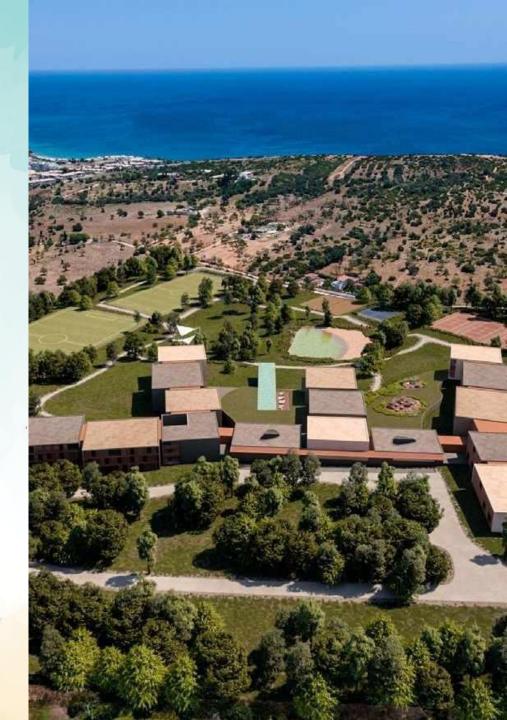

# WE PRESENT YOU LAGOS BEACH RESORT

#### **SPORTS ZONE**

GYM

2 SOCCER FIELDS

3 TENNIS COURTS

2 PADEL COURTS

2 VOLLEYBALL

COURTS INDOOR

POOL

#### **SPORTS FACILITIES**

The resort has a playing field for soccer, padel,

and volleyball, as well as a special partnership with the adjacent golf cours.

98M euros Total
Investment 280K
investment amount
plus VAT on the rehabilitation amount
(€16.1K) paid by developer

## 18 HOLES GOLF COURSE

(ADJACENT TO THE PROPERTY)

2 SOCCER FIELDS + PADEL + **TENNIS** + VOLLEYBALL COURTS