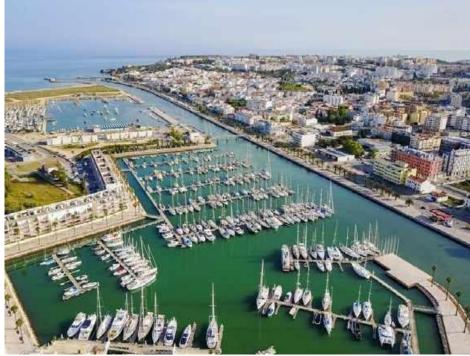

#### **MARINA DE LAGOS**

With 462 berths, the marina is awarded with the Euromarina Anchor Award, the European Blue Flag, the 5 Gold Anchor Award and 5 stars Blue Star Marina.