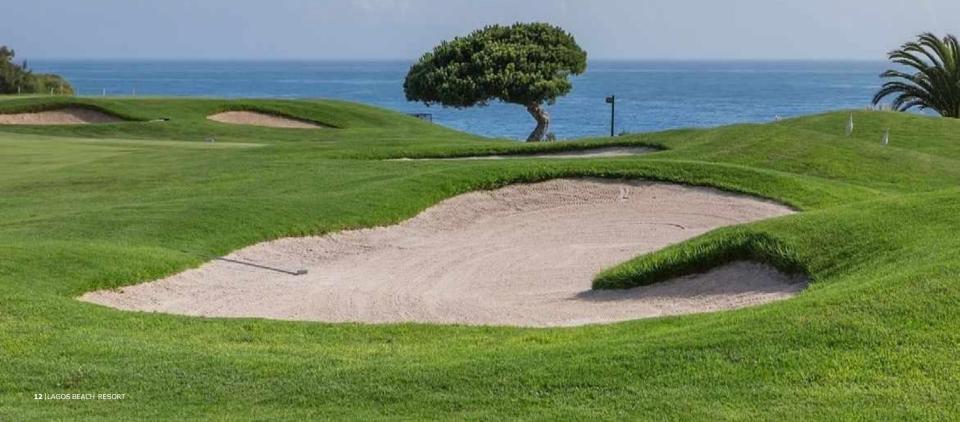

#### **SPORTS FACILITIES**

The resort has a playing field for soccer, padel,

and volleyball, as well as a special partnership with the adjacent golf cours.

98M euros Total
Investment 280K
investment amount
plus VAT on the rehabilitation amount
(€16.1K) paid by developer

## 18 HOLES GOLF COURSE

(ADJACENT TO THE PROPERTY)

2 SOCCER FIELDS + PADEL + **TENNIS** + VOLLEYBALL COURTS