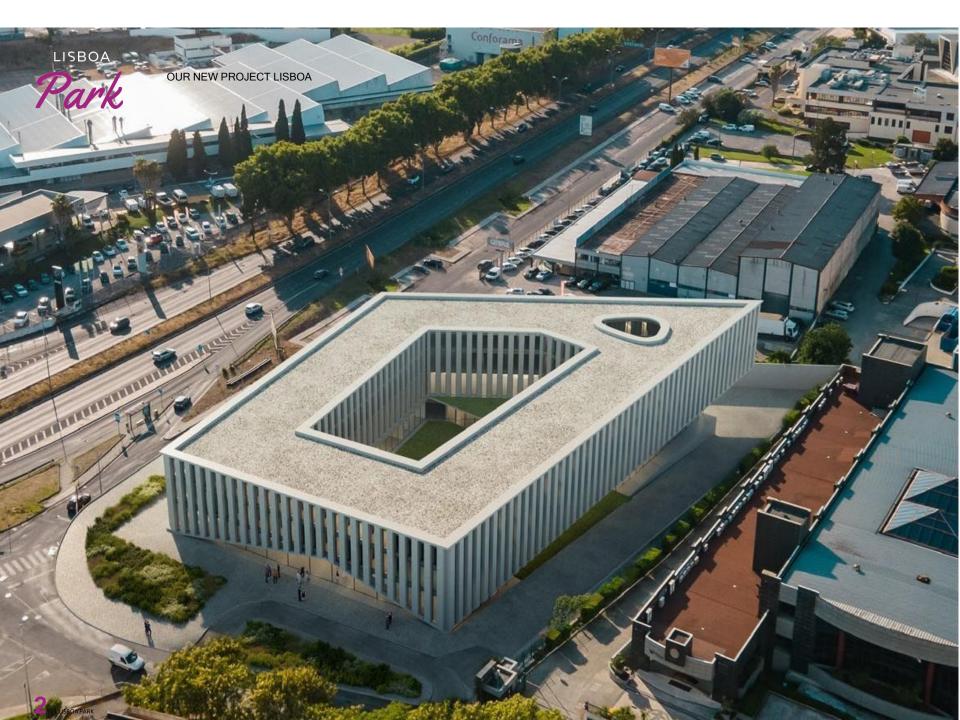

## WE PRESENT YOU

**LISBOA PARK** 

# Park Park

OUR NEW PROJECT LISBOA

With an area of 2.51 km² and a population of 17,044, Alfragide is a parish in Amadora Municipality served by one of the major shopping areas of Lisbon.

The excellent road accesses and a complete network of public transport, in addition to the proximity to the centre of the Portuguese capital, have made this area a business centre par excellence, with its numerous modern infrastructures.

**OUR NEW PROJECT LISBOA** 